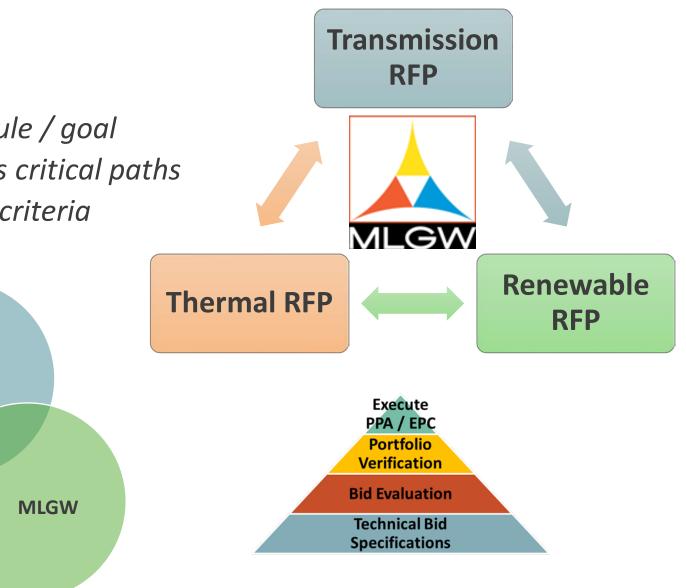

### **MLGW RFP PROCESS**

#### □ Create 3 separate RFP processes

- Outline each RFP process / schedule / goal
- Staggers RFP schedules & reduces critical paths

**External** 

**Stakeholders** 

**G-S** Team

- Establish appropriate RFP bidder criteria
- Minimizes overall cost