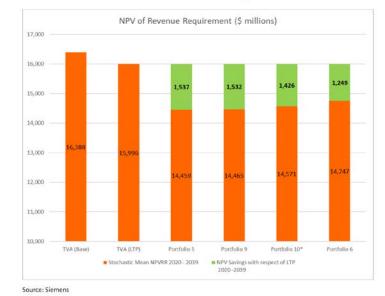

# WORK SCOPE (SUMMARY)

- Develop & manage RFP solicitation(s) in accordance with IRP Portfolios (6, 9, & 10)
- Evaluate proposals, select short-list, create term sheet
- Validate IRP Portfolios & potential savings vs.
  TVA
- Prepare reports, select finalist(s), negotiate contracts
- Enable MLGW with resources / facilities necessary to maintain a reliable system for a potential exit from TVA