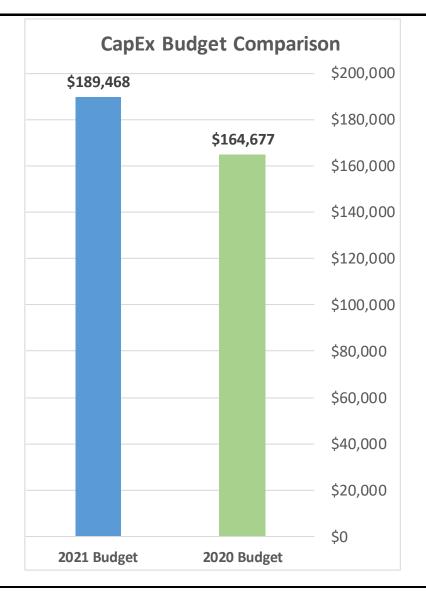

#### **All Divisions**

| 2020 Budget | \$164,677 |
|-------------|-----------|
| 2021 Budget | \$189,468 |
| \$ Change   | \$24,791  |
| % Change    | 15.1%     |