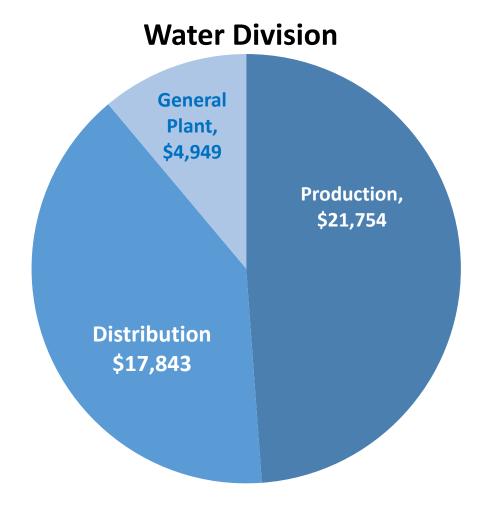

#### **Water Division**

| 2020 Budget | \$30,625 |
|-------------|----------|
| 2021 Budget | \$35,636 |
| \$ Change   | \$5,011  |
| % Change    | 16.4%    |

## 2021 Water Capital Highlights

**Water Capital Highlights** 

| Various Pumping Station Upgrades      | \$7,804 |
|---------------------------------------|---------|
| Extensions to Serve New Customers     | \$7,131 |
| Various Underground Storage Reservoir |         |
| Upgrades                              | \$7,150 |
| Various Production Well Upgrades      | \$4,868 |
| Purchase of Trans. Equip. & Power     |         |
| Operated                              | \$2,802 |
| Relocations of Mains - Street         |         |
| Improvements                          | \$2,575 |
| Lead Service Replacement              | \$2,500 |
| New Water Main                        | \$2,339 |
| Purchase of Meters                    | \$1,637 |
| Buildings & Structure Upgrades        | \$1,528 |