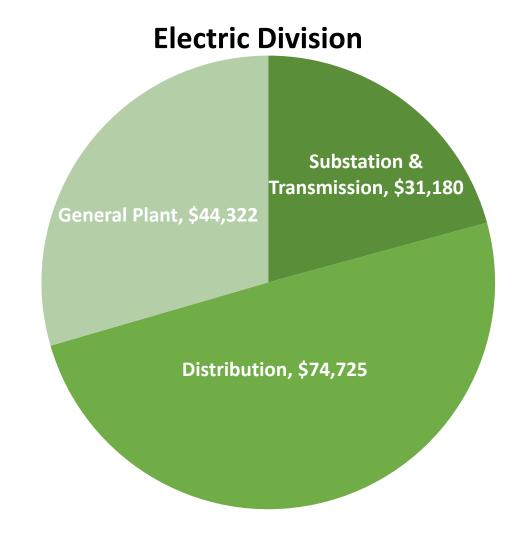

#### **Electric Division**

| 2020 Budget | \$109,974 |
|-------------|-----------|
| 2021 Budget | \$120,181 |
| \$ Change   | \$10,207  |
| % Change    | 9.3%      |

#### **Electric Capital Highlights**

| Extensions to Serve New Customers - UG Apts. &  | \$19.612 |
|-------------------------------------------------|----------|
| Commercial                                      | \$18,613 |
| Communication Towers & Telecommunication        |          |
| Network                                         | \$14,098 |
| Information System & Technology Upgrades        | \$13,596 |
| Various Upgrades of Substations                 | \$12,794 |
| Various Substation Transformer Replacements     | \$12,034 |
| Replacement of Feeder Circuit & Defective Cable | \$11,800 |
| Distribution Automation                         | \$10,000 |
| Replacement of Distribution Transformers        | \$6,155  |
| Purchase of Trans. & Power Operated Equipment   | \$5,855  |
| New Electric Circuits                           | \$4,475  |
| Security Automation Upgrades                    | \$4,349  |
|                                                 |          |
| Various Substation Circuit Breaker Replacements | \$3,442  |
| Various Transmission Line Upgrades              | \$2,910  |
| Electric Meters                                 | \$2,118  |
|                                                 |          |