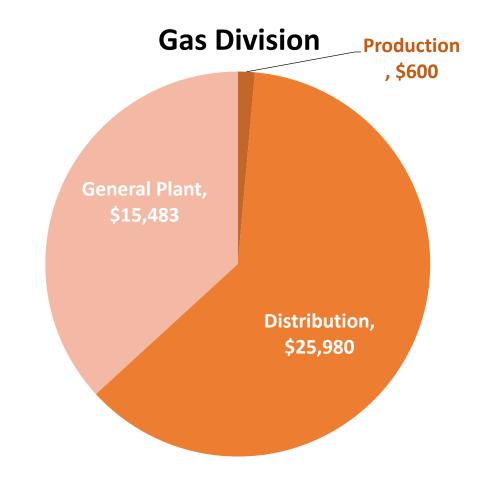

#### **Gas Division**

| 2020 Budget | \$24,078 |
|-------------|----------|
| 2021 Budget | \$33,651 |
| \$ Change   | \$9,573  |
| % Change    | 39.8%    |

### **Gas Capital Highlights**

| Purchase of Trans. Equip. & Power Operated | \$9,269 |
|--------------------------------------------|---------|
| New Gas Main & Gas Main Service            |         |
| Replacement                                | \$6,015 |
| Extensions to Serve New Customers          | \$5,100 |
| Relocations of Mains - Street              |         |
| Improvements                               | \$4,190 |
| Purchase of Meters & Metering              |         |
| Equipment                                  | \$3,411 |
| Pipeline Integrity Management              | \$3,300 |