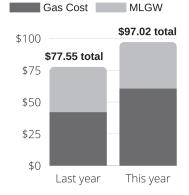

### **Natural Gas Costs Increasing**

Your utility bill will likely increase this winter as the price of natural gas is trending higher all over the world.

There are things you can do around the house to help keep costs down:

Read about natural gas prices on our website: mlgw.com.

Average Monthly Natural Gas Winter Bills (December through April averaged)