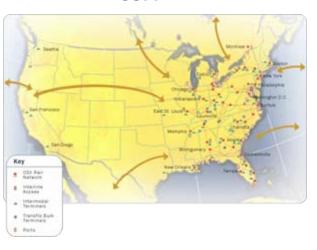

### THE FOUR Rs: RUNWAY, ROAD, RAIL AND RIVER

### **RAIL**

#### **BNSF**

### **Norfolk Southern**

### **Union Pacific**

### **CSX**