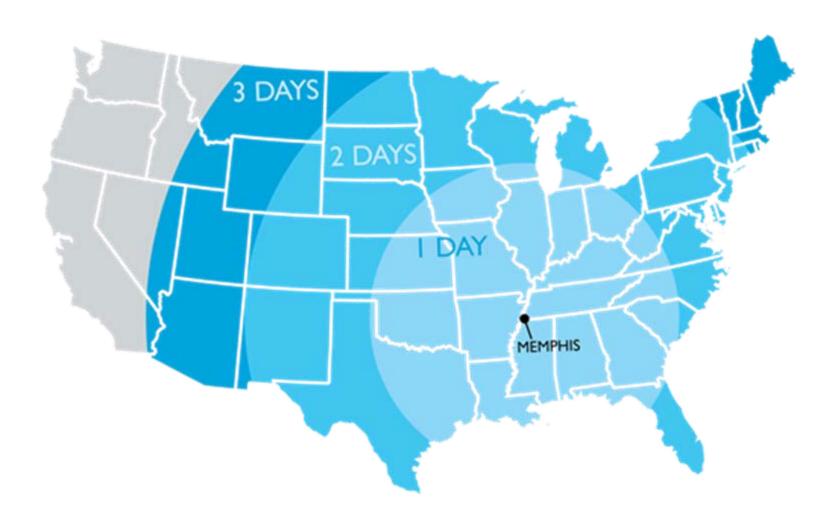

### THE FOUR Rs: RUNWAY, ROAD, RAIL AND RIVER

### **ROAD**

More major population centers can be reached overnight by truck from Memphis, than any other city in the U.S.