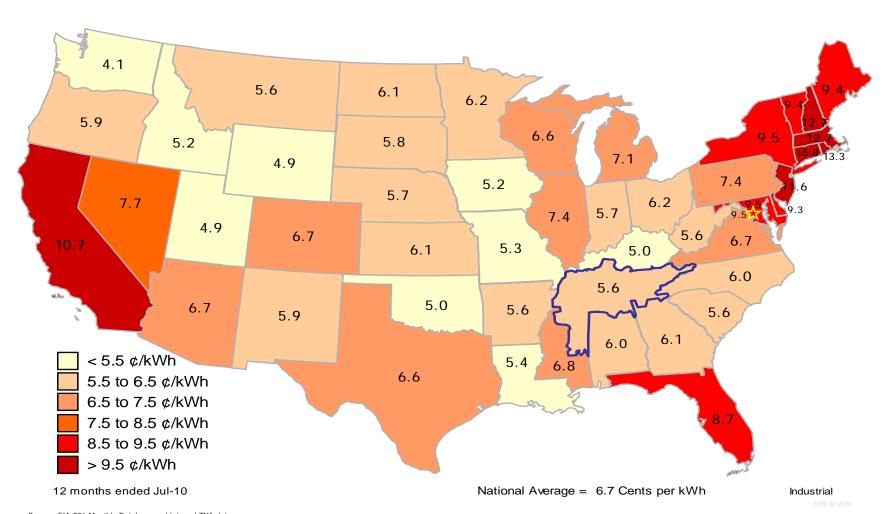

### MLGW - One Of Top Utilities For Economic Development

 MLGW and TVA provide some of the "lowest" electric rates along with reliability

 Strategically "located" along three gas pipelines

"Low" cost/high quality water source